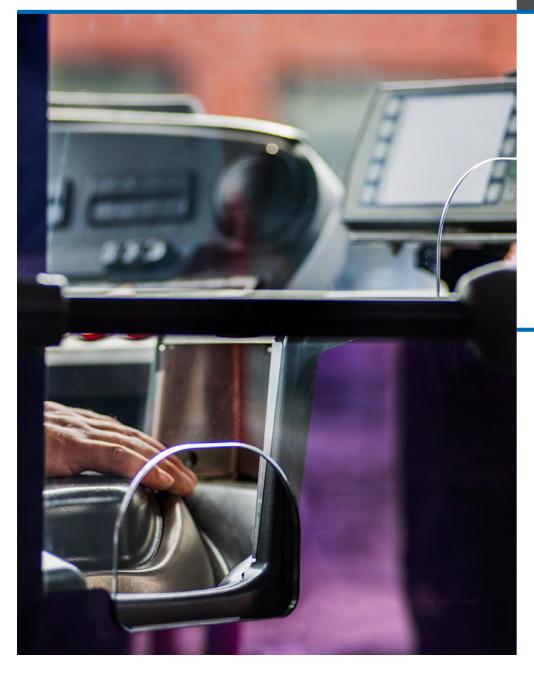

## **Product details**

- The protective dividers of the Driver Protection System boast a modern design and high quality workmanship.
- The version with single-pane safety glass alternatively as laminated safety glass - provides a lasting contribution to driver safety and is low maintenance.
- Maximum avoidance of visual impairment for the driver with optional anti-reflection coating. Anti-reflection coating on one side: Reduction to 4% reflection and double-sided anti-reflection coating to less than 1% reflection.
- Individual perforations and cut-outs for communication, ticket control and payment process.