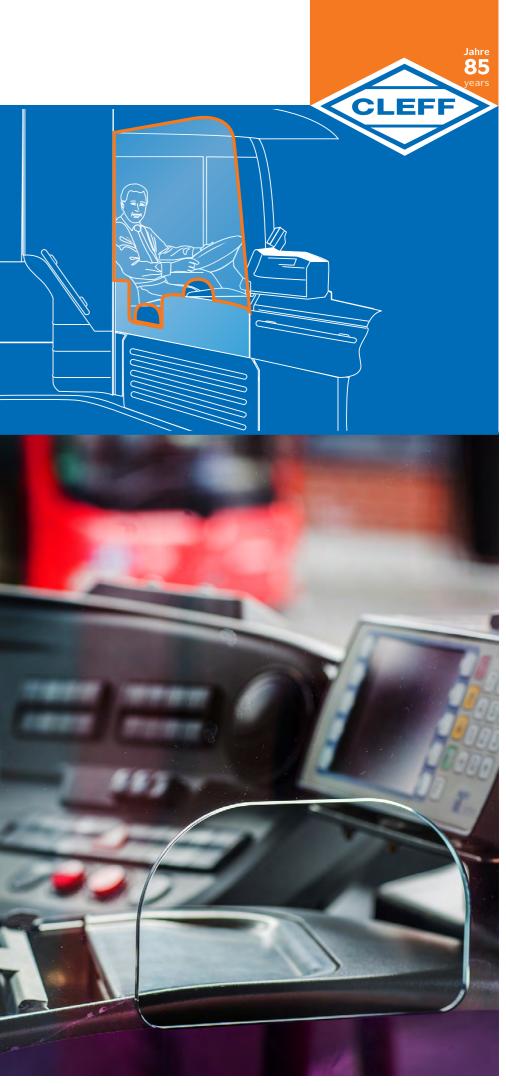

## **Product details**

- The protective dividers of the Driver Protection System boast a modern design and high quality workmanship.
- The version with single-pane safety glass alternatively as laminated safety glass - provides a lasting contribution to driver safety and is low maintenance.
- Maximum avoidance of visual impairment for the driver with optional anti-reflection coating. Anti-reflection coating on one side: Reduction to 4% reflection and double-sided anti-reflection coating to less than 1% reflection.
- Individual perforations and cut-outs for communication, ticket control and payment process.

# **Tests and TÜV**

The Driver Protection System is based on all relevant test series, such as field of vision, reflection and breakage tests, as well as TÜV-certified technology.